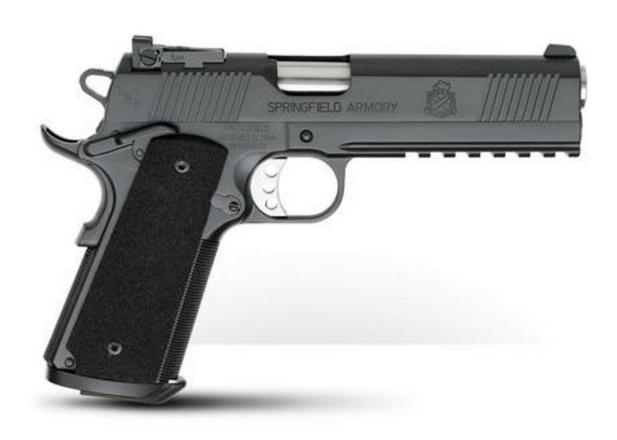

**Springfield Marine Corp Operator** - Full size 1911 with Olive Drab frame and black slide. 5" barrel and lower half rail. Tritium sights.

**Springfield TRP Operator** - Top of the line offering from Springfield in 45ACP. Black finish with full rail. (**Pictured Below**)