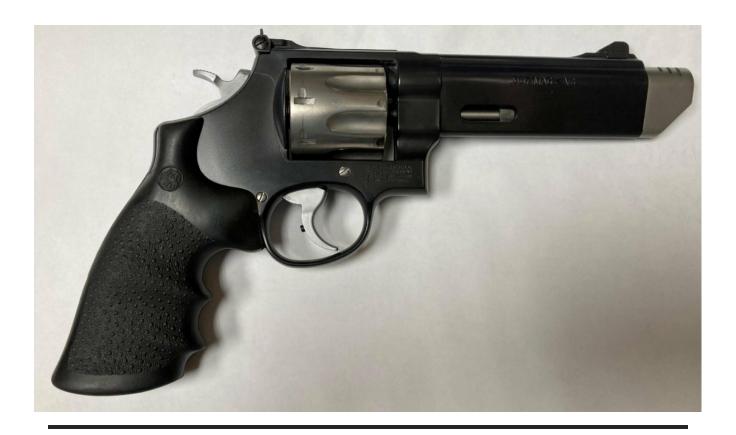

**Gustloff Mauser Trainer** - Bolt action rifle in .22lr. KK Wehrsportgewehr. 25" barrel. Stock has been replaced and shows minor differences.

**Browning BL22 - Sold** 

S&W 29-2 - Sold

**S&W 627-5** - Performance center revolver in .357Mag. 8-round cylinder. 5" barrel with brake. (**Pictured Below**)