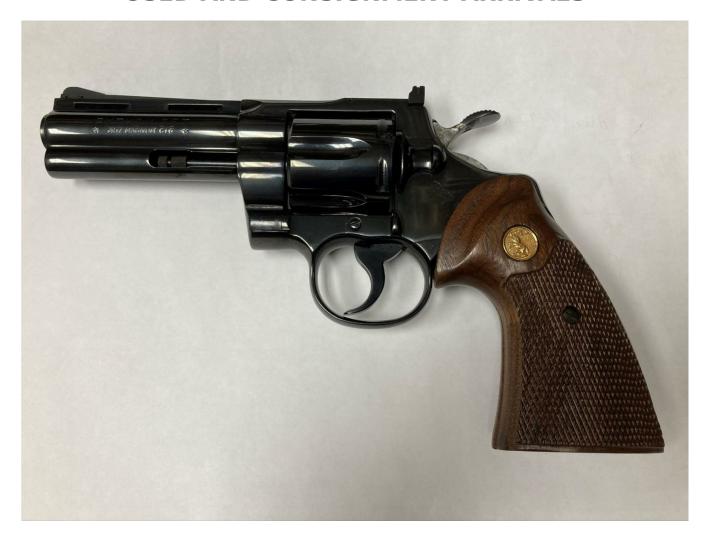

#### **USED AND CONSIGNMENT ARRIVALS**

**Colt Python** - Classic revolver in .357Mag. 4" vent rib barrel in blue finish. Factory wood grips. Made in 1976. (**Pictured Above**)

Mossberg 500E - Sold

**Ruger New Vaquero** - Single action revolver in .357Mag. Blue finish with 5.5" barrel and factory wood grips.