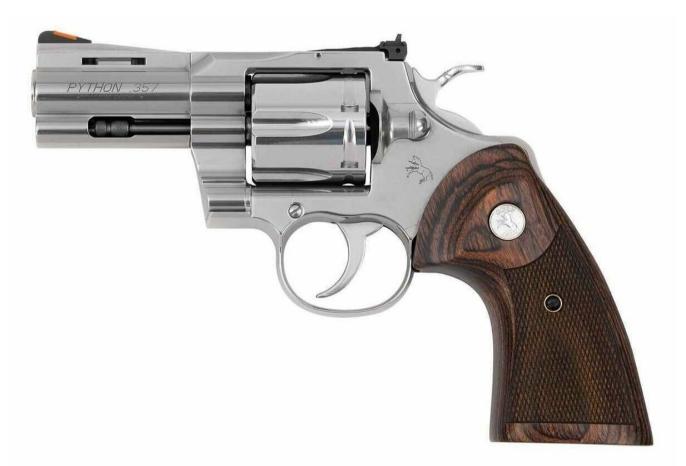

#### **FACTORY NEW FIREARMS**

**Beretta 1301 Tactical -** We still have models in stock. Continued production has been halted by ATF. Once they are gone there won't be anymore.

**Colt Python** - Classic revolver in .357Mag. Bright stainless finish with 3" ribbed barrel. (**Pictured Above**)